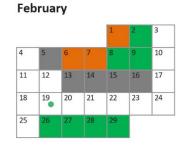

## When the House and Senate are in session

Note: Senate calendar dates are tentative.

| sept | emi | er |    |    |    |    |
|------|-----|----|----|----|----|----|
| 1    | 2   | 3  | 4  | 5  | 6  | 7  |
| 8    | 9   | 10 | 11 | 12 | 13 | 14 |
| 15   | 16  | 17 | 18 | 19 | 20 | 21 |
| 22   | 23  | 24 | 25 | 26 | 27 | 28 |
| 29   | 30  |    |    |    |    |    |
|      |     |    |    |    |    |    |