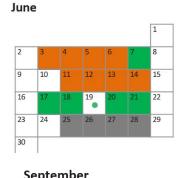

## 2024 Combined Congressional Calendar

## When the House and Senate are in session

Note: Senate calendar dates are tentative.

| sept | emi | er |    |    |    |    |
|------|-----|----|----|----|----|----|
| 1    | 2   | 3  | 4  | 5  | 6  | 7  |
| 8    | 9   | 10 | 11 | 12 | 13 | 14 |
| 15   | 16  | 17 | 18 | 19 | 20 | 21 |
| 22   | 23  | 24 | 25 | 26 | 27 | 28 |
| 29   | 30  |    |    |    |    |    |
|      |     |    |    |    |    |    |