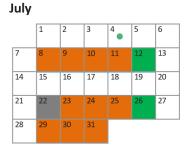

## 2024 Combined Congressional Calendar

## When the House and Senate are in session

Note: Senate calendar dates are tentative.

| sept | emi | er |    |    |    |    |
|------|-----|----|----|----|----|----|
| 1    | 2   | 3  | 4  | 5  | 6  | 7  |
| 8    | 9   | 10 | 11 | 12 | 13 | 14 |
| 15   | 16  | 17 | 18 | 19 | 20 | 21 |
| 22   | 23  | 24 | 25 | 26 | 27 | 28 |
| 29   | 30  |    |    |    |    |    |
|      |     |    |    |    |    |    |