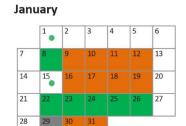

## When the House and Senate are in session

Note: Senate calendar dates are tentative.

| sept | emi | er |    |    |    |    |
|------|-----|----|----|----|----|----|
| 1    | 2   | 3  | 4  | 5  | 6  | 7  |
| 8    | 9   | 10 | 11 | 12 | 13 | 14 |
| 15   | 16  | 17 | 18 | 19 | 20 | 21 |
| 22   | 23  | 24 | 25 | 26 | 27 | 28 |
| 29   | 30  |    |    |    |    |    |
|      |     |    |    |    |    |    |