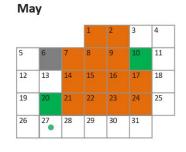

## 2024 Combined Congressional Calendar

## When the House and Senate are in session

Note: Senate calendar dates are tentative.

| sept | emi | er |    |    |    |    |
|------|-----|----|----|----|----|----|
| 1    | 2   | 3  | 4  | 5  | 6  | 7  |
| 8    | 9   | 10 | 11 | 12 | 13 | 14 |
| 15   | 16  | 17 | 18 | 19 | 20 | 21 |
| 22   | 23  | 24 | 25 | 26 | 27 | 28 |
| 29   | 30  |    |    |    |    |    |
|      |     |    |    |    |    |    |