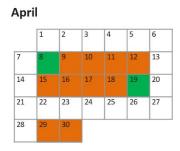

## 2024 Combined Congressional Calendar

## When the House and Senate are in session

Note: Senate calendar dates are tentative.

| sept | emi | er |    |    |    |    |
|------|-----|----|----|----|----|----|
| 1    | 2   | 3  | 4  | 5  | 6  | 7  |
| 8    | 9   | 10 | 11 | 12 | 13 | 14 |
| 15   | 16  | 17 | 18 | 19 | 20 | 21 |
| 22   | 23  | 24 | 25 | 26 | 27 | 28 |
| 29   | 30  |    |    |    |    |    |
|      |     |    |    |    |    |    |