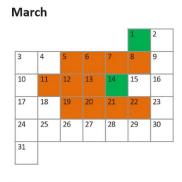

## When the House and Senate are in session

Note: Senate calendar dates are tentative.

| sept | emi | er |    |    |    |    |
|------|-----|----|----|----|----|----|
| 1    | 2   | 3  | 4  | 5  | 6  | 7  |
| 8    | 9   | 10 | 11 | 12 | 13 | 14 |
| 15   | 16  | 17 | 18 | 19 | 20 | 21 |
| 22   | 23  | 24 | 25 | 26 | 27 | 28 |
| 29   | 30  |    |    |    |    |    |
|      |     |    |    |    |    |    |